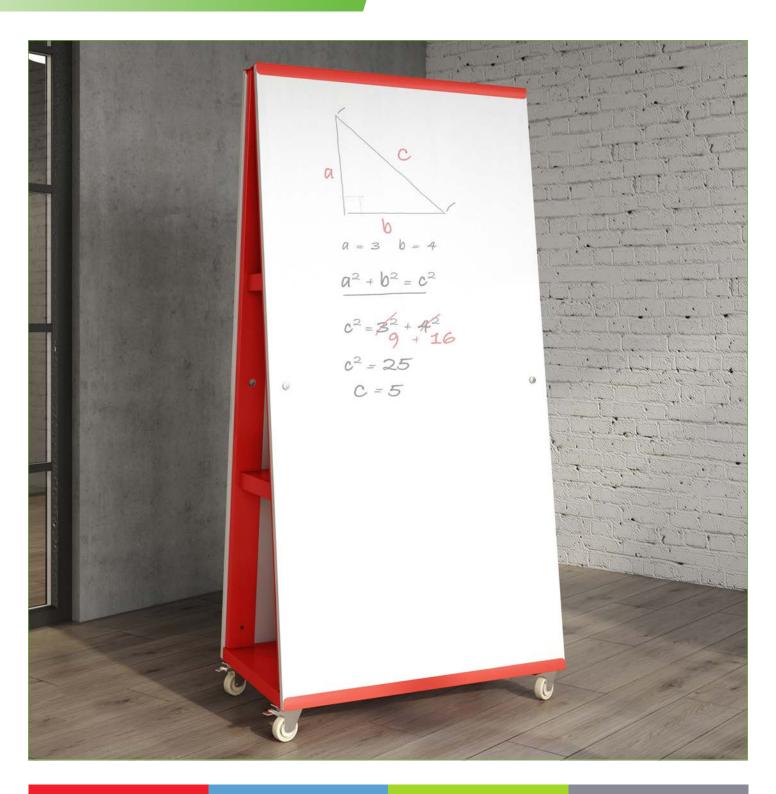

## Mobile Dry Erase Easel

Stop Red SR Dynamic Blue DB Electric Lime EL Platinum PL

## Specifications

Writing Surface: Generous 36" wide by 72" tall surface area. 3/4" Thick particleboard sealed with premium high-gloss dry-erase surfaces on both sides.

Two presentation panels, each with two usable surfaces. 2mm PVC edge profile seals boards for easy cleaning. Panels secure to frame with quick connect fasteners for user friendly replacement.

**Board Color:** Premium ultra high-gloss white. Custom colors are available based on order size.

**Frame:** Quick assembly frame system is made of 18-gauge U-channel steel A-frame structure with 16-gauge support channels for easy panel switching.

**Shelves:** Three interior surface areas for storage. Each surface is formed from 18-gauge powder coated steel.

**Casters:** Non-mar locking casters allow for ease of movement on carpet and tile.

**Frame Colors:** Powder-coat finish in Stop Red, Dynamic Blue, Electric Lime or Platinum.