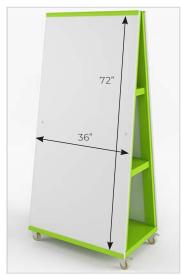

## Specifications

Writing Surface: Generous 36" wide by 72" tall surface area. 3/4" Thick particleboard sealed with premium high-gloss dry-erase surfaces on both sides.

Two presentation panels, each with two usable surfaces. 2mm PVC edge profile seals boards for easy cleaning. Panels secure to frame with quick connect fasteners for user friendly replacement.

| Model No.  | Description Shape and Size                                               | Weight |
|------------|--------------------------------------------------------------------------|--------|
| ME-STATION | 36x76" Mobile Dual-Sided White Board Multimedia Easel with Three Shelves | 125    |